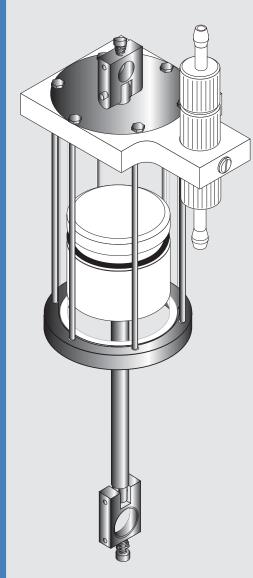

## **FILAMATIC** Type KYU & KFU Filling Units

Capacities: 0.3mL to 1100mL

KYU and KFU:

Used with corrosive chemicals and metal sensitive liquids such as acids, reagents, etc. Consists of a heavy wall, precision bore glass cylinder with Kel-F or Kynar piston and valve housings. Comes standard with "O" ring piston seals and Duck-Bill valving. Also available with ceramic ball check valves. Piston head. cylinder head and valve casings fabricated from Kel-F for type KFU Filling Units or Kynar for type KYU Filling Units.