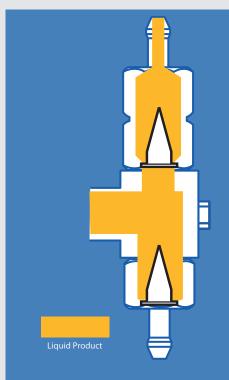

## **DUCK-BILL**

**Duck-Bill valves are** standard with Type KYU/KFU Filling Units. Optional Non-Metallic Spring Ball Check valving available. **Duck-Bill valving** provides nearly zero wear. They are ideal to use with shear sensitive products.